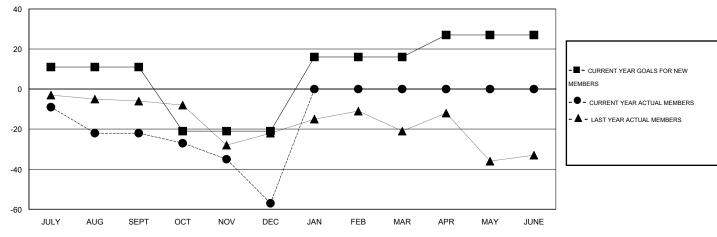

## GOALS AND ACTUAL MEMBERS CUMULATIVE

| DROPPED CLUBS: 1 |     | 19 CLUBS OF 52 ADDED 1 OR MORE        | GENDER DISTRIBUTION   |                |     |
|------------------|-----|---------------------------------------|-----------------------|----------------|-----|
|                  |     | NEW MEMBERS                           | MALE                  | 1,032 (71.97%) |     |
|                  |     |                                       | FEMALE                | 402 (28.03%)   |     |
| DROPPED MEMBERS  |     |                                       |                       |                |     |
| DECEASED         | 16  | OLIOKUEDE FOR UEALTU                  |                       |                |     |
| CLUB CANCELLED   | 13  | CLICK HERE FOR HEALTH ASSESSMENT DATA | FAMILY UNIT MEMBERS   |                | 234 |
| OTHER            | 74  |                                       | HEAD OF HOUSEHOLD     |                | 114 |
| TOTAL            | 103 |                                       | NON-HEAD OF HOUSEHOLD |                |     |